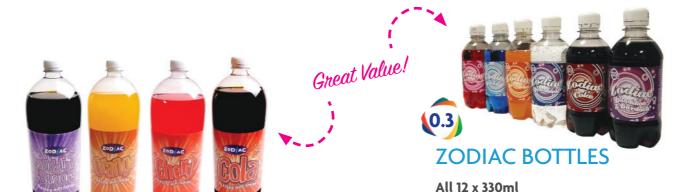

## ZODIAC BOTTLES (0.3)

All 6 x 2L

Dandelion & Burdock Code 021511 Orangeade Code 021509 Cherryade Code 021512 Cola Code 021510

£2.80