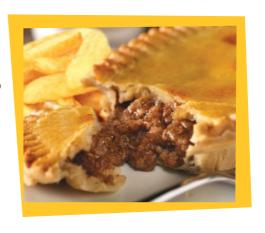

## HENRY'S MINCE & ONION SHORTCRUST PIES

**12 x 217g** Code 900191

ONLY **£11.20** 

## HENRY'S STEAK SHORTCRUST PIES

**12 x 217g** Code 900192

ONLY **£11.80** 