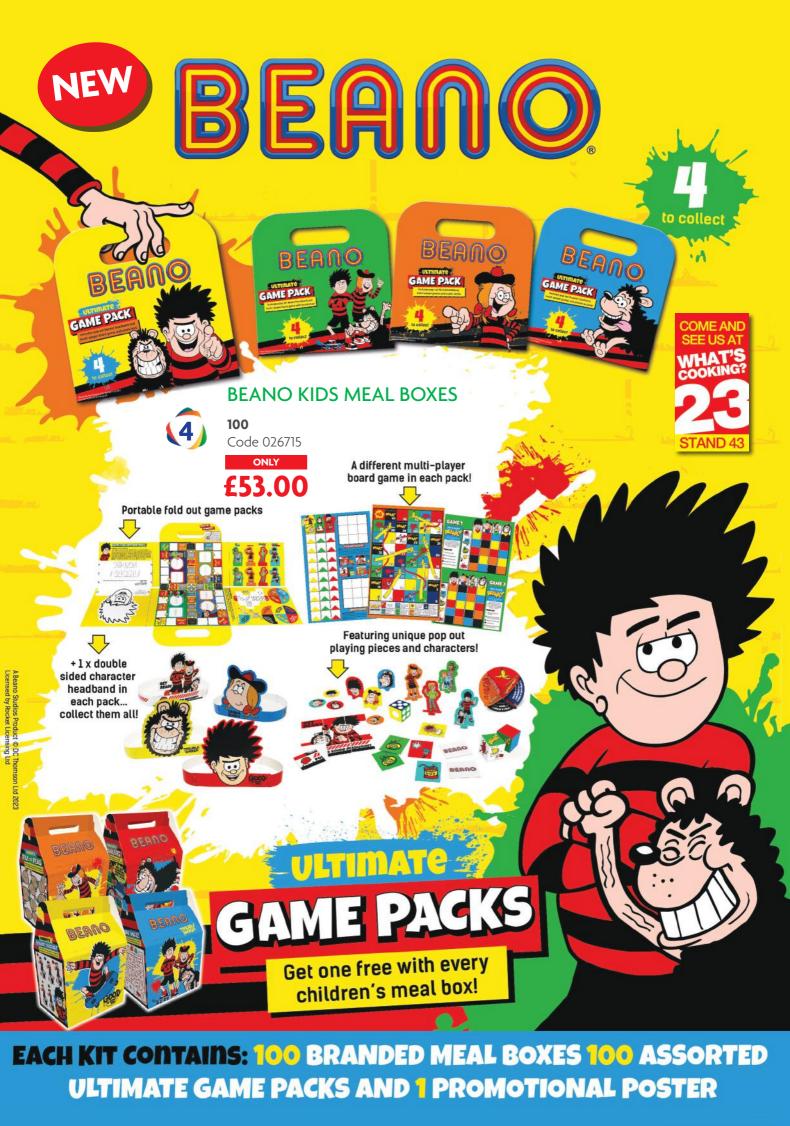

# WHAT'S HOT?

Issue 162
March/April 2023

SAVE + SELECT PAGE 6

NEW! BEANO What A Deal!
KIDS MEAL BOXES

PAGE 7

## OUR 'CASE RATE' SAVINGS STRUCTURE IS USUALLY:

List Price

Pay list price if you only buy between 1 and 19 items.

• 20 Case Rate

When you reach 20 items on your order (up to 39 items), every item on your order is discounted.

40 Case Rate

When you reach 40 items on your order (up to 59 items), every item on your order is discounted further.

• 60+ 'Best' Case Rate

When you reach 60 items on your order, every item you buy is discounted to our Best Case Rate.

#### NOW SAVE £££'s MORE EASILY...

Our NEW Promotional 'Case Rate' Savings Structure is:

• PROMO 20 Case Rate

When you reach 20 items on your order (up to 29 items), every item on your order is discounted.

• PROMO 30 Case Rate

When you reach 30 items on your order (up to 39 items), every item on your order is discounted further.

• PROMO 40+ 'Best' Case Rate

When you reach 40 items on your order (or more), every item you buy is discounted to our Best Case Rate.